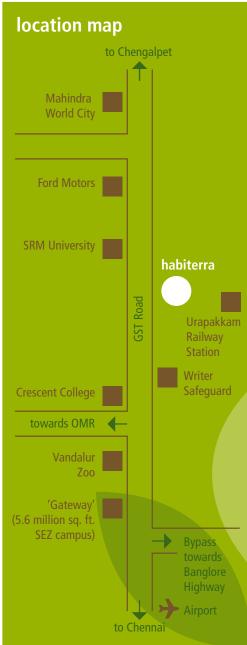

Habiterra gives home owners the opportunity to take a step towards an ideal lifestyle and a new start to build a healthy and better life.

The unmatched advantage of Habiterra is its location. The GST highway industrial corridor efficiently connects it with prominent automobile majors and multi-nationals such as Ford, Renault, Mahindra World City which includes Infosys, BMW, Ascendas as well as Gold Souk. Inspite of a Chennai address, Habiterra is peaceful and pollution-free.

Just 11 kms from the international airport and walking distance to the Urrapakkam Railway Station. It is minutes away from the campuses of major SEZ and township developments comprising I.T spaces, malls, hotels and educational institutions. Leisure and entertainment avenues are also conveniently accessible.