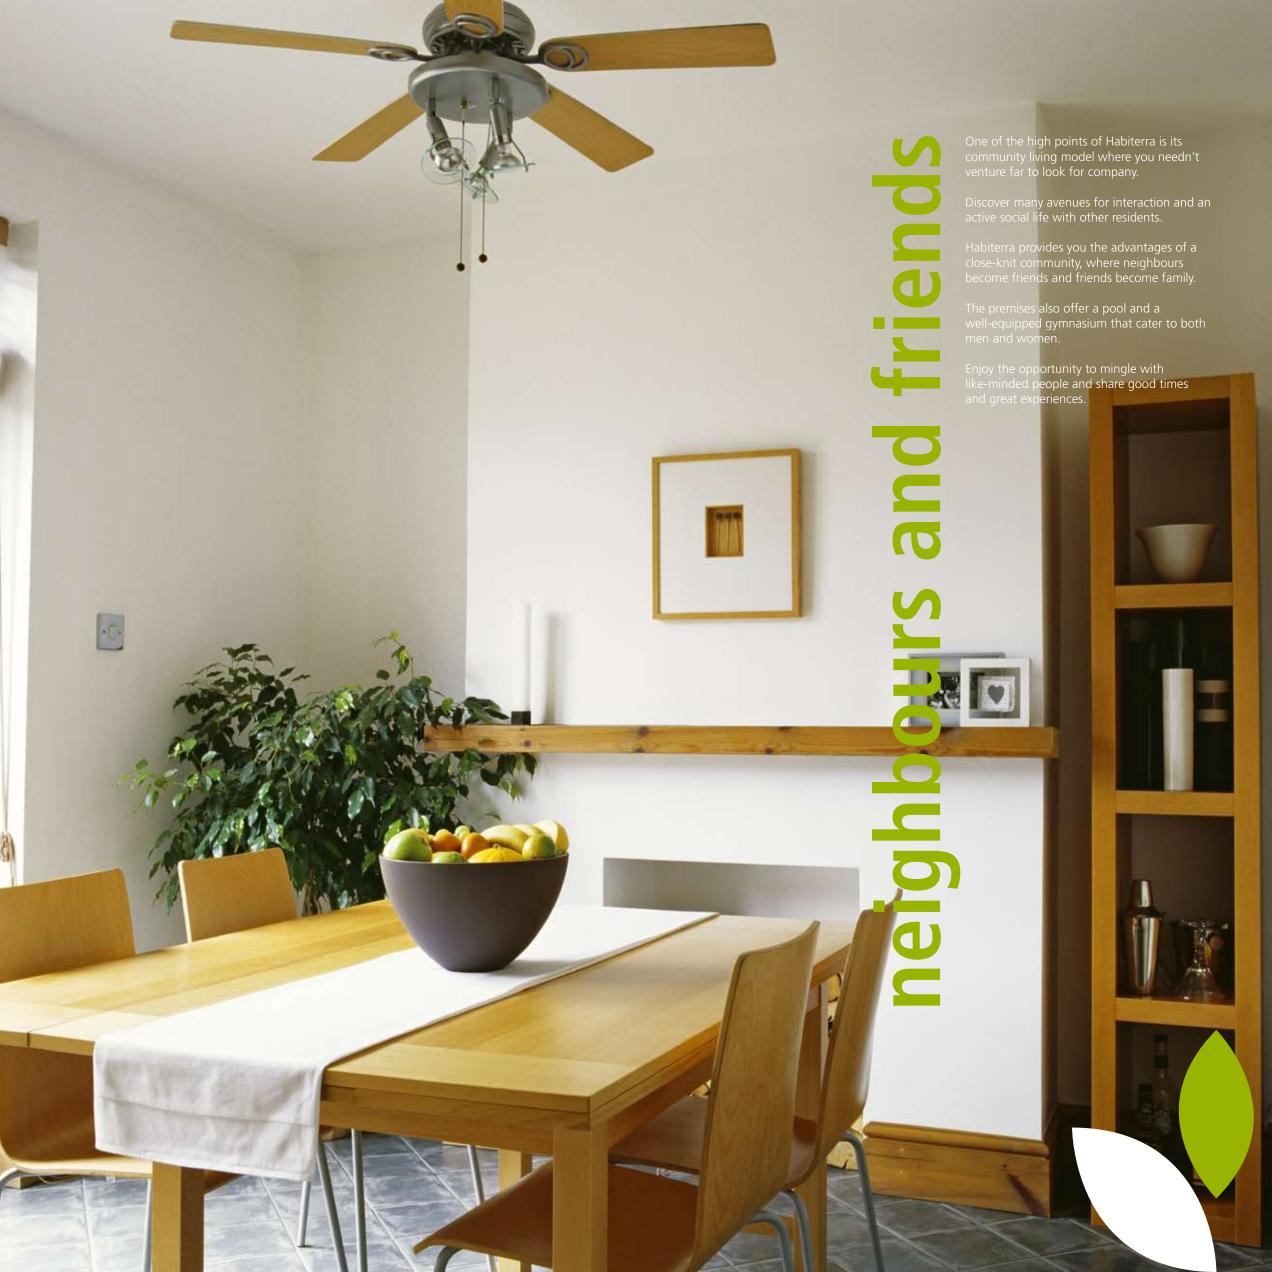

A home where you can spend precious moments with loved ones and make new friends; a space where you find yourself amidst nature and also avail of various amenities; a space where you nurture your personal goals. At Habiterra, children, adults and elders will find comfort and satisfaction.

All common area lighting, water pumps and other essentials are supported with power back-up.

Habiterra also comprises:

Pool

J

accession

Fully equipped gymnasium

Gas pipelines to the apartment

Rainwater harvesting