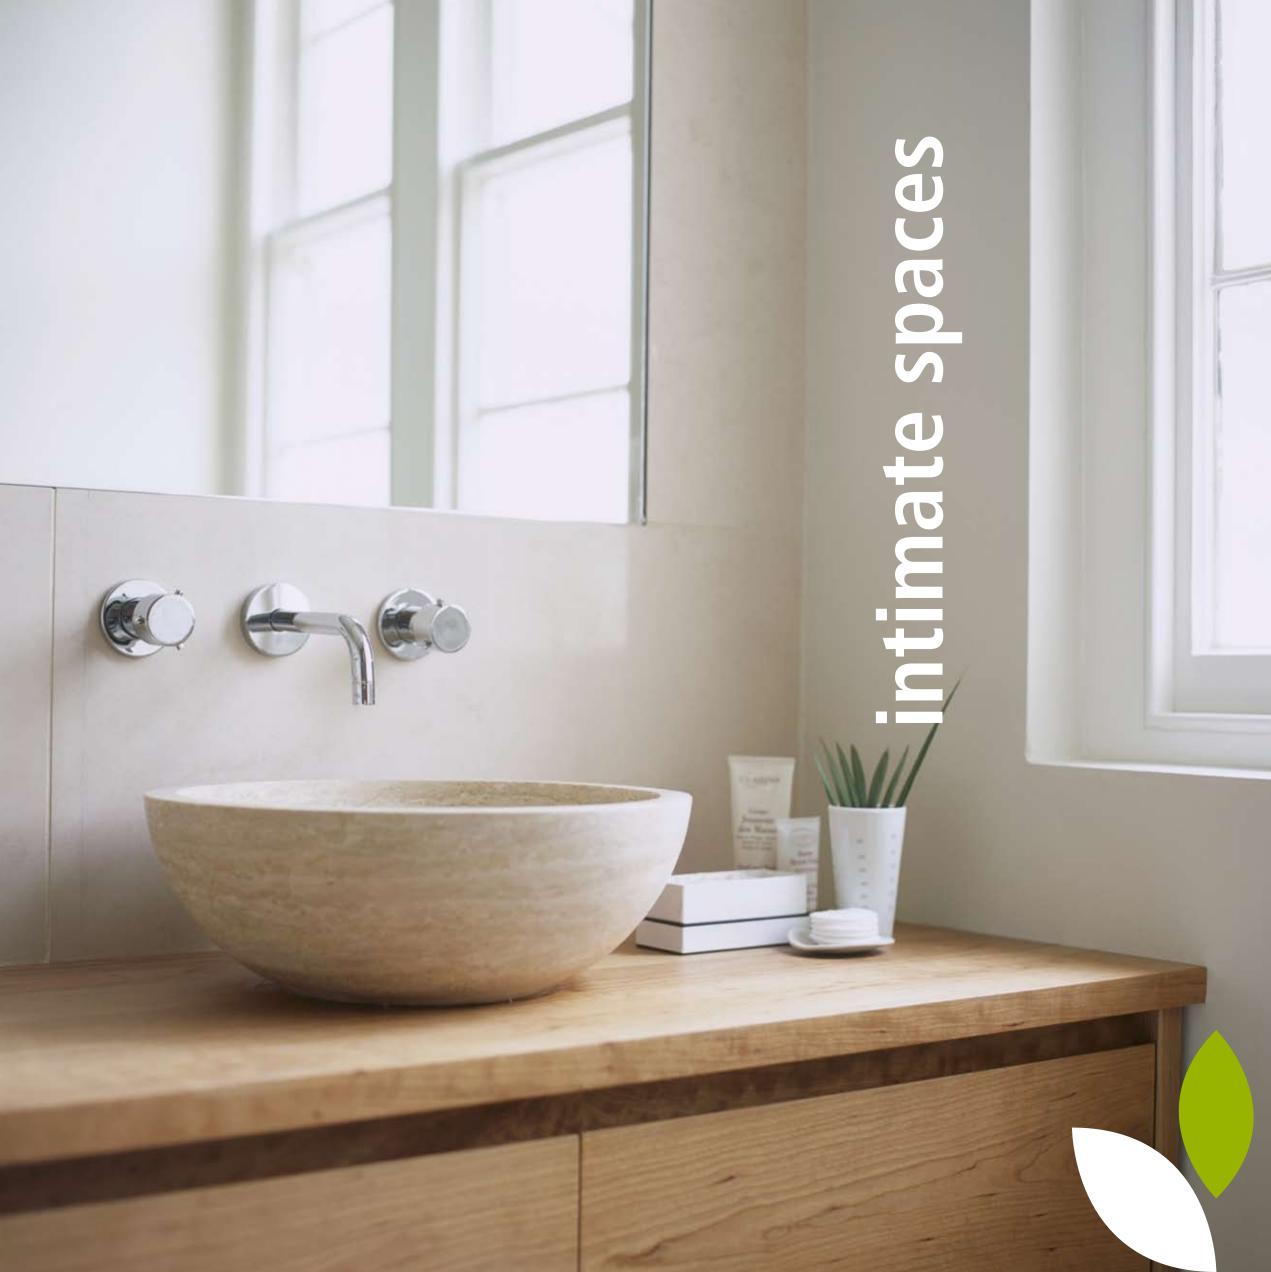

**Bathrooms** have walls finished with select glazed tiles upto ceiling level. The floors have anti-skid tiles. Granite and wooden-top wash basin counters have sanitary fixtures of quality repute make.